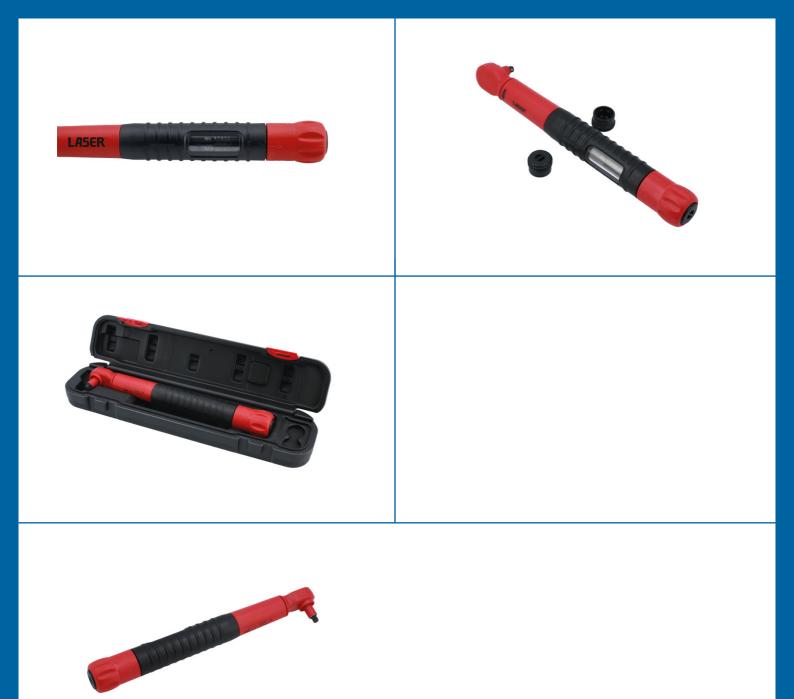

## LASER®

## VDE Insulated Torque Wrench 1/4"D 5-25Nm

A 1/4"D click type torque wrench, fully insulated to IEC60900 standards for 1000vAC/1500vDC live working, and ideal for use on hybrid and electric vehicles. It features an easy to read scale, has a range of 5-25Nm, and is adjusted by a pull-out collar at the base of the handle in 0.25Nm increments.

## **Additional Information**

- Range: 5 25Nm in 0.25Nm increments; tolerance ±4%.
- 1/4"D x 295mm long.
- Manufactured to IEC60900 standards, for safe operator use on live voltages up to 1000V AC / 1500V DC. VDE certified. •
- Supplied in a blow mould case for storage. All Laser torgue wrenches (mechanical & digital) are supplied with a certificate of conformance & calibration produced at point of manufacture, as per ISO6789-1:2017.